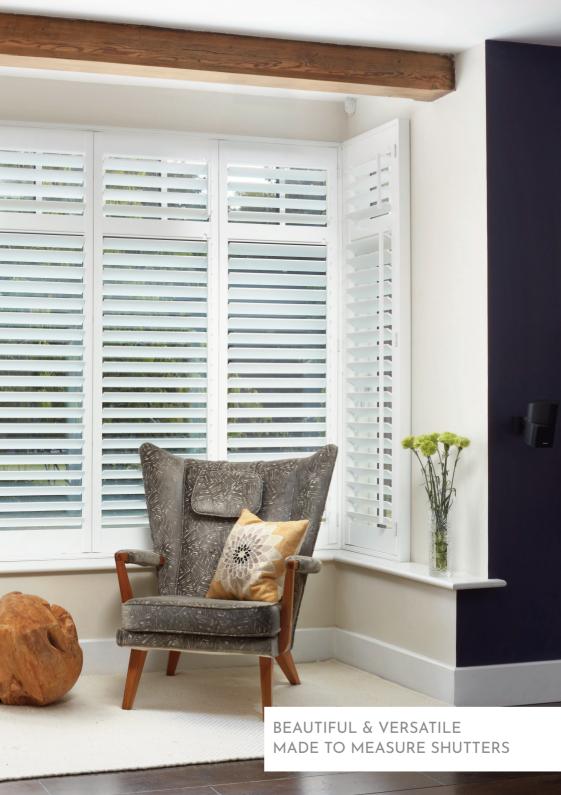

# DESIGN THE SHUTTERS THAT ARE PERFECT FOR YOUR HOME

Our interior shutters are available in a wide variety of combinations designed to bring a crisp and contemporary style to you home.

As well as providing a visual impact each style will enhance privacy, light control and sound proofing. Choose from tier-on-tier, full height, café and tracked shutters to provide a perfect match to all the rooms in your home.

Full height shutters are an elegant design that works on any window and are perfect for French, patio doors or tall windows.

The Tracked shutter style doesn't require frames or hinges, and simply slides on a track. They fold back making easy access through a patio or bifold doors, or creating a versatile room divider.