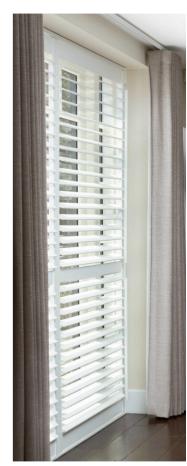

Full height shutters are an elegant design that works on any window and are perfect for French, patio doors or tall windows.

The Tracked shutter style doesn't require frames or hinges, and simply slides on a track. They fold back making easy access through a patio or bifold doors, or creating a versatile room divider.