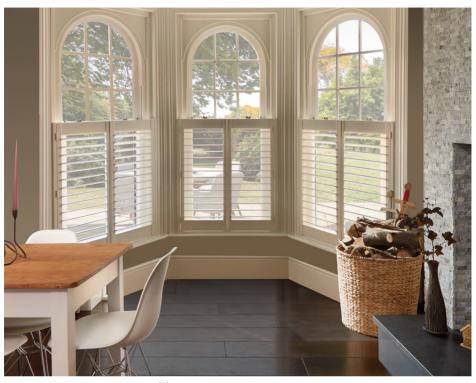

## MADE TO MEASURE TO FIT ANY SIZE OR SHAPE OF WINDOW

All our shutters are custom built to fit any window shape or style however unusual they may be.

Large or small windows, traditional, square or curved bay windows or any shaped windows are all catered for within our comprehensive portfolio of shutter products.

Victorian, square or round bays