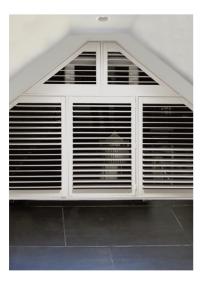

## MADE TO MEASURE TO FIT ANY SIZE OR SHAPE OF WINDOW

All our shutters are custom built to fit any window shape or style however unusual they may be.

Large or small windows, traditional, square or curved bay windows or any shaped windows are all catered for within our comprehensive portfolio of shutter products.