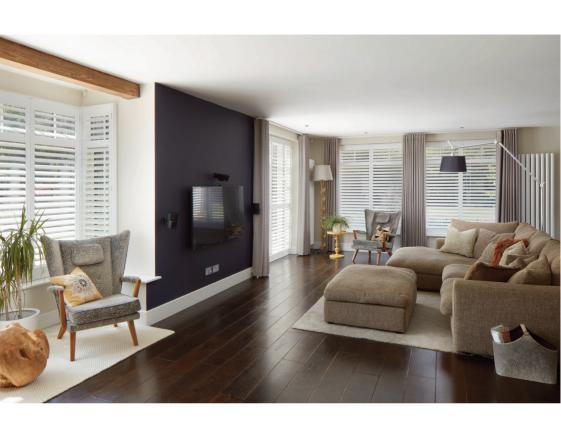

# DESIGN THE SHUTTERS THAT ARE PERFECT FOR YOUR HOME

Our interior shutters are available in a wide variety of combinations designed to bring a crisp and contemporary style to you home.

As well as providing a visual impact each style will enhance privacy, light control and sound proofing. Choose from tier-on-tier, full height, café and tracked shutters to provide a perfect match to all the rooms in your home.

Full height shutters are an elegant design that works on any window and are perfect for French, patio doors or tall windows.

The Tracked shutter style doesn't require frames or hinges, and simply slides on a track. They fold back making easy access through a patio or bifold doors, or creating a versatile room divider.