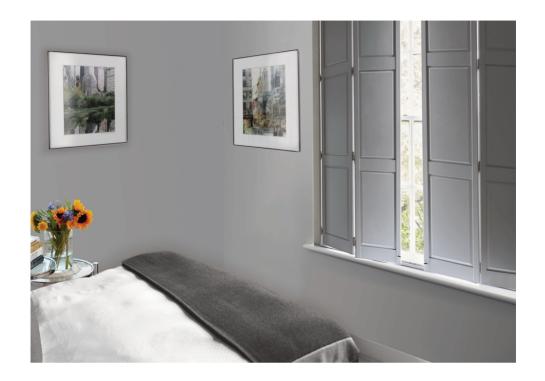

# DESIGN THE SHUTTERS THAT ARE PERFECT FOR YOUR HOME

Our interior shutters are available in a wide variety of combinations designed to bring a crisp and contemporary style to you home.

As well as providing a visual impact each style will enhance privacy, light control and sound proofing. Choose from tier-on-tier, full height, café and tracked shutters to provide a perfect match to all the rooms in your home.

Café style cover the bottom half of a window, creating privacy at the lower level, while letting daylight flood into your room through the top of your window.

Café Style

Tier-on-tier style feature top and bottom panels moving independently of each other enabling versatile control of your privacy and light.

Full height shutters are an elegant design that works on any window and are perfect for French, patio doors or tall windows.

The Tracked shutter style doesn't require frames or hinges, and simply slides on a track. They fold back making easy access through a patio or bifold doors, or creating a versatile room divider.