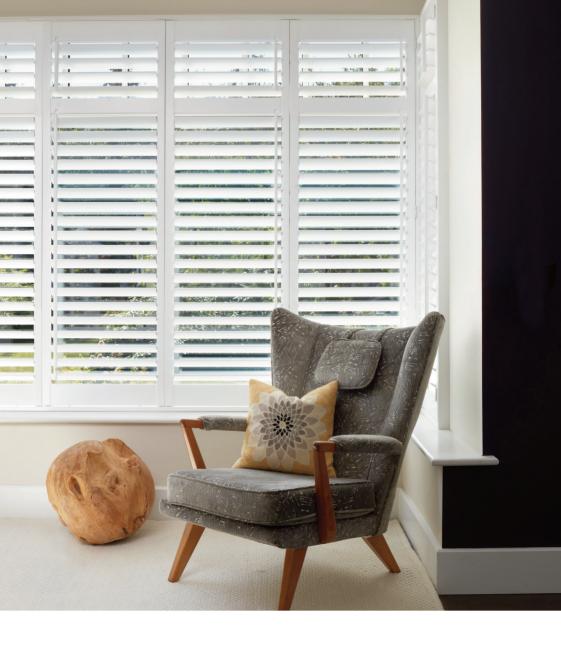

# DESIGN THE SHUTTERS THAT ARE PERFECT FOR YOUR HOME

Our interior shutters are available in a wide variety of combinations designed to bring a crisp and contemporary style to you home.

As well as providing a visual impact each style will enhance privacy, light control and sound proofing. Choose from tier-on-tier, full height, café and tracked shutters to provide a perfect match to all the rooms in your home.

Full height shutters are an elegant design that works on any window and are perfect for French, patio doors or tall windows.

The Tracked shutter style doesn't require frames or hinges, and simply slides on a track. They fold back making easy access through a patio or bifold doors, or creating a versatile room divider.