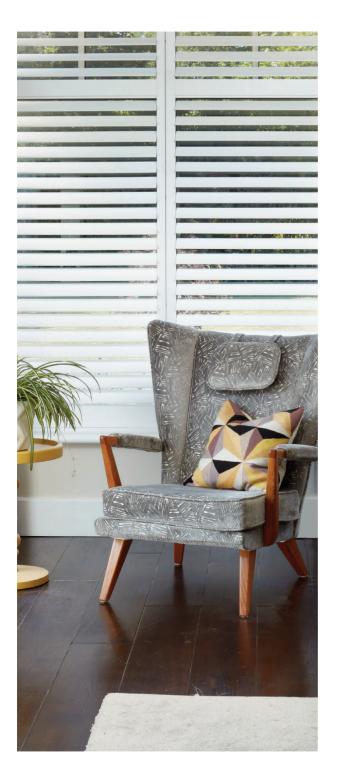

# DESIGN THE SHUTTERS THAT ARE PERFECT FOR YOUR HOME

Our interior shutters are available in a wide variety of combinations designed to bring a crisp and contemporary style to you home.

As well as providing a visual impact each style will enhance privacy, light control and sound proofing. Choose from tier-on-tier, full height, café and tracked shutters to provide a perfect match to all the rooms in your home.

Full height shutters are an elegant design that works on any window and are perfect for French, patio doors or tall windows.

The Tracked shutter style doesn't require frames or hinges, and simply slides on a track. They fold back making easy access through a patio or bifold doors, or creating a versatile room divider.