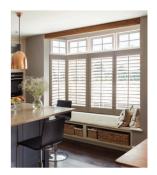

# DESIGN THE SHUTTERS THAT ARE PERFECT FOR YOUR HOME

Our interior shutters are available in a wide variety of combinations designed to bring a crisp and contemporary style to you home.

As well as providing a visual impact each style will enhance privacy, light control and sound proofing. Choose from tier-on-tier, full height, café and tracked shutters to provide a perfect match to all the rooms in your home.

Full height shutters are an elegant design that works on any window and are perfect for French, patio doors or tall windows.

The Tracked shutter style doesn't require frames or hinges, and simply slides on a track. They fold back making easy access through a patio or bifold doors, or creating a versatile room divider.