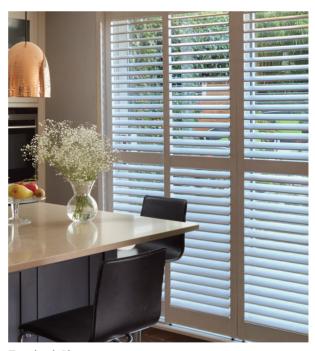

## **PERSONALISE** YOUR SHUTTERS TO MATCH YOUR **DECOR**

Larger louvres have a contemporary style and let in more light. Smaller louvres are perfect if your window is overlooked and privacy is important.

Solid shutters provide maximum light control and add a traditional Victorian style.

63mm louvre

89mm louvre

114mm louvre

Solid shutter