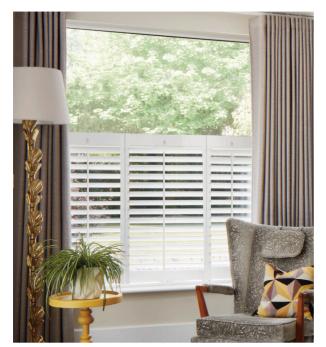

Café style cover the bottom half of a window, creating privacy at the lower level, while letting daylight flood into your room through the top of your window.

Café Style

Tier-on-tier style feature top and bottom panels moving independently of each other enabling versatile control of your privacy and light.