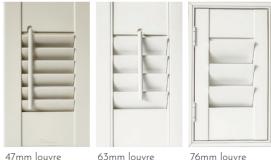

## **PERSONALISE** YOUR SHUTTERS TO MATCH YOUR **DECOR**

Larger louvres have a contemporary style and let in more light. Smaller louvres are perfect if your window is overlooked and privacy is important.

Solid shutters provide maximum light control and add a traditional Victorian style.

63mm louvre

89mm louvre

114mm louvre

Solid shutter