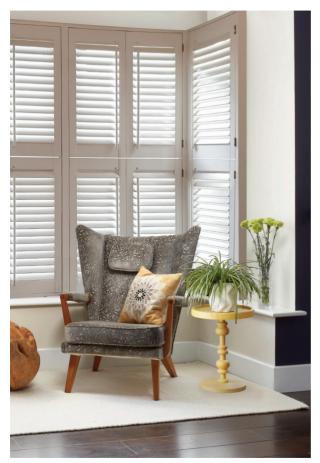

## MADE TO MEASURE TO FIT ANY SIZE OR SHAPE OF WINDOW

All our shutters are custom built to fit any window shape or style however unusual they may be.

Large or small windows, traditional, square or curved bay windows or any shaped windows are all catered for within our comprehensive portfolio of shutter products.

Victorian, square or round bays