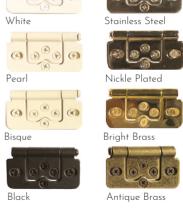

lt to fit any window shape or style however unusual they may be.

Large or small windows, traditional, square or curved bay windows or any shaped windows are all catered for within our comprehensive portfolio of shutter products.



Victorian, square or round bays









## **PERSONALISE** YOUR SHUTTERS TO MATCH YOUR **DECOR**

Larger louvres have a contemporary style and let in more light. Smaller louvres are perfect if your window is overlooked and privacy is important.

Solid shutters provide maximum light control and add a traditional Victorian style.



63mm louvre



89mm louvre



114mm louvre



Solid shutter

#### **OUR COLOUR PALETTE**





#### **CUSTOM COLOUR**

From pastel to bright vivid colours, match your decor from a whole spectrum of paint colours.

#### FINAL TOUCHES