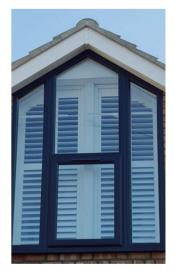

## MADE TO MEASURE TO FIT ANY SIZE OR SHAPE OF WINDOW

All our shutters are custom built to fit any window shape or style however unusual they may be.

Large or small windows, traditional, square or curved bay windows or any shaped windows are all catered for within our comprehensive portfolio of shutter products.