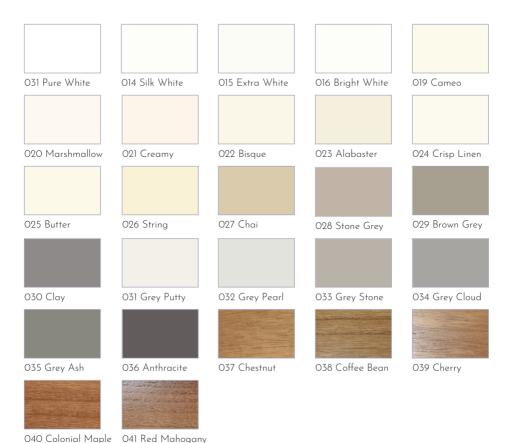

ating a versatile room divider.



Tracked Shutters





## MADE TO MEASURE TO FIT ANY SIZE OR SHAPE OF WINDOW

All our shutters are custom built to fit any window shape or style however unusual they may be.

Large or small windows, traditional, square or curved bay windows or any shaped windows are all catered for within our comprehensive portfolio of shutter products.



Victorian, square or round bays









## **PERSONALISE** YOUR SHUTTERS TO MATCH YOUR **DECOR**

Larger louvres have a contemporary style and let in more light. Smaller louvres are perfect if your window is overlooked and privacy is important.

Solid shutters provide maximum light control and add a traditional Victorian style.



63mm louvre



89mm louvre



114mm louvre



Solid shutter

#### **OUR COLOUR PALETTE**





#### **CUSTOM COLOUR**

From pastel to bright vivid colours, match your decor from a whole spectrum of paint colours.

#### FINAL TOUCHES