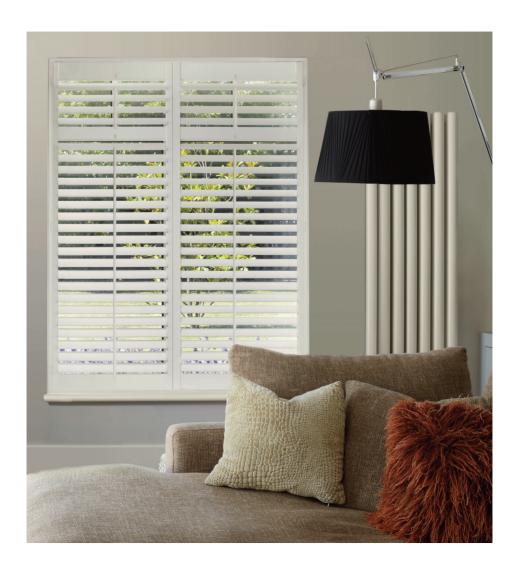

# DESIGN THE SHUTTERS THAT ARE PERFECT FOR YOUR HOME

Our interior shutters are available in a wide variety of combinations designed to bring a crisp and contemporary style to you home.

As well as providing a visual impact each style will enhance privacy, light control and sound proofing. Choose from tier-on-tier, full height, café and tracked shutters to provide a perfect match to all the rooms in your home.

Café style cover the bottom half of a window, creating privacy at the lower level, while letting daylight flood into your room through the top of your window.

Café Style

Tier-on-tier style feature top and bottom panels moving independently of each other enabling versatile control of your privacy and light.