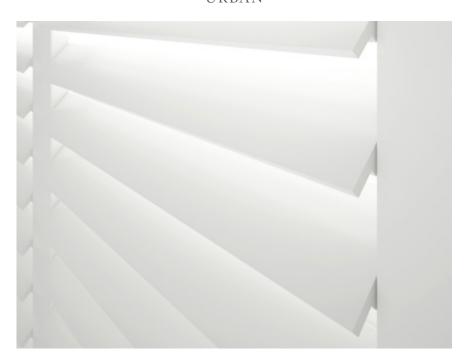

## CHOOSE YOUR LOUVRE PROFILE

Santa Fe fauxwood shutters offer a choice of an elliptical or urban blade profile on both Hampton and Nevada shutters.

### URBAN

Available in 89mm only