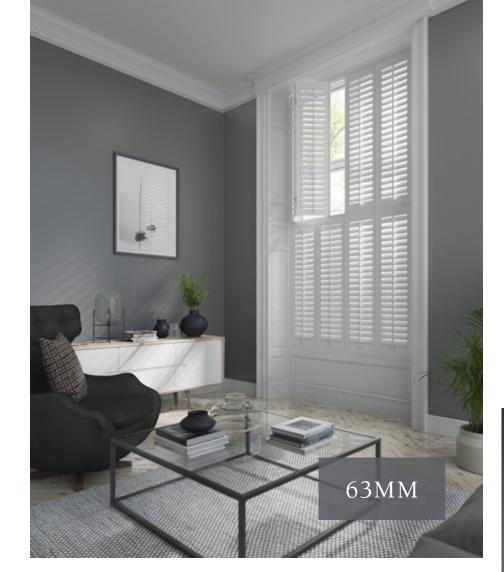

### ELLIPTICAL

Available in 63mm, 76mm and 89mm

## CHOOSE YOUR LOUVRE SIZE

Choose from the following louvre sizes:

63 MM 76 MM 89 MM