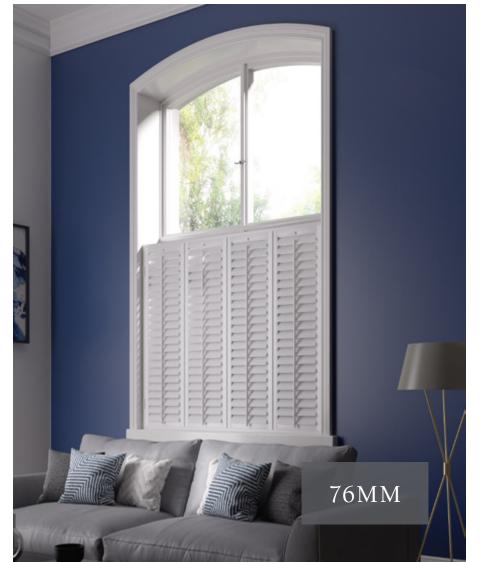

### ELLIPTICAL

Available in 63mm, 76mm and 89mm

## CHOOSE YOUR LOUVRE SIZE

Choose from the following louvre sizes:

63 MM 76 MM 89 MM