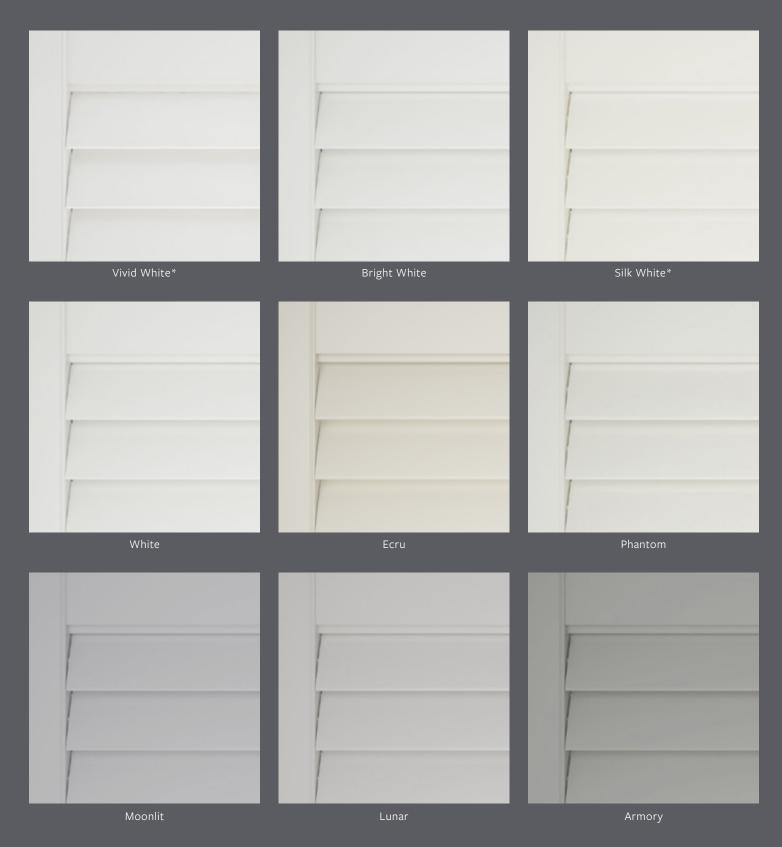

## SHUTTER COLOURS

The Nevada collection is available in a selection of popular whites and creams to cool grey tones suited to any interior. The Hampton collection is available in Vivid White and Silk White.

\*Hampton available in Vivid White & Silk White.

**Disclaimer** – printed colours may vary. Please reference physical swatches when colour matching.