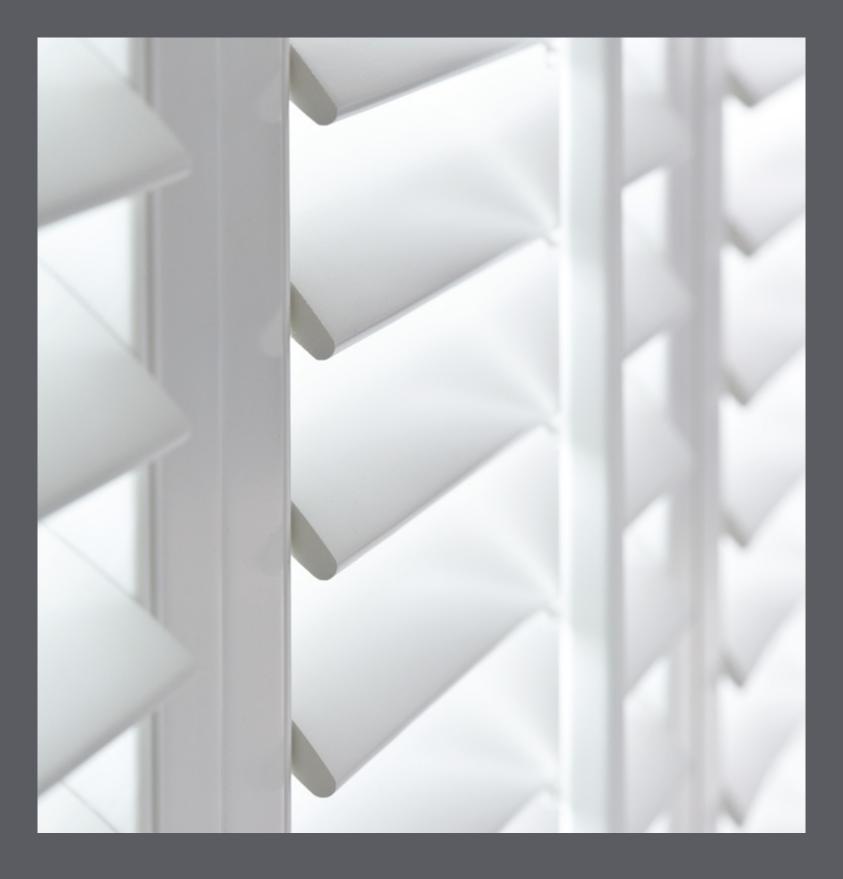

## CHOOSE YOUR LOUVRE PROFILE

Santa Fe fauxwood shutters offer a choice of an elliptical or urban blade profile on both Hampton and Nevada shutters.

### ELLIPTICAL

Available in 63mm, 76mm and 89mm

### URBAN

Available in 89mm only