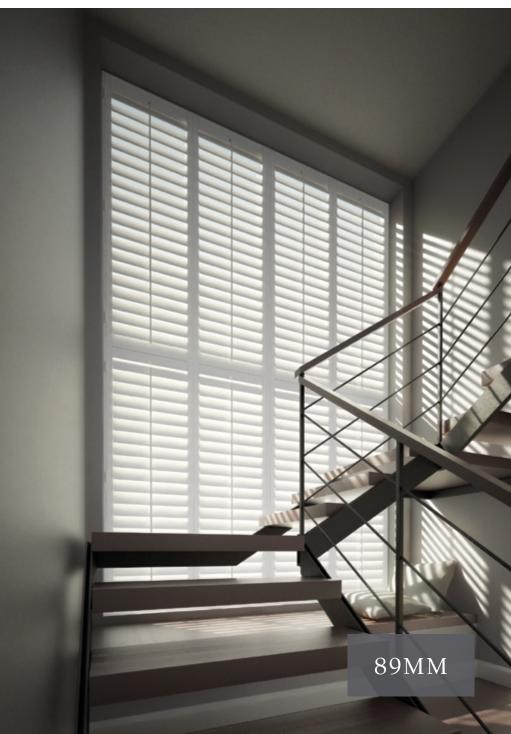

### ELLIPTICAL

Available in 63mm, 76mm and 89mm

### URBAN

Available in 89mm only

## CHOOSE YOUR LOUVRE SIZE

Choose from the following louvre sizes:

63 MM 76 MM 89 MM