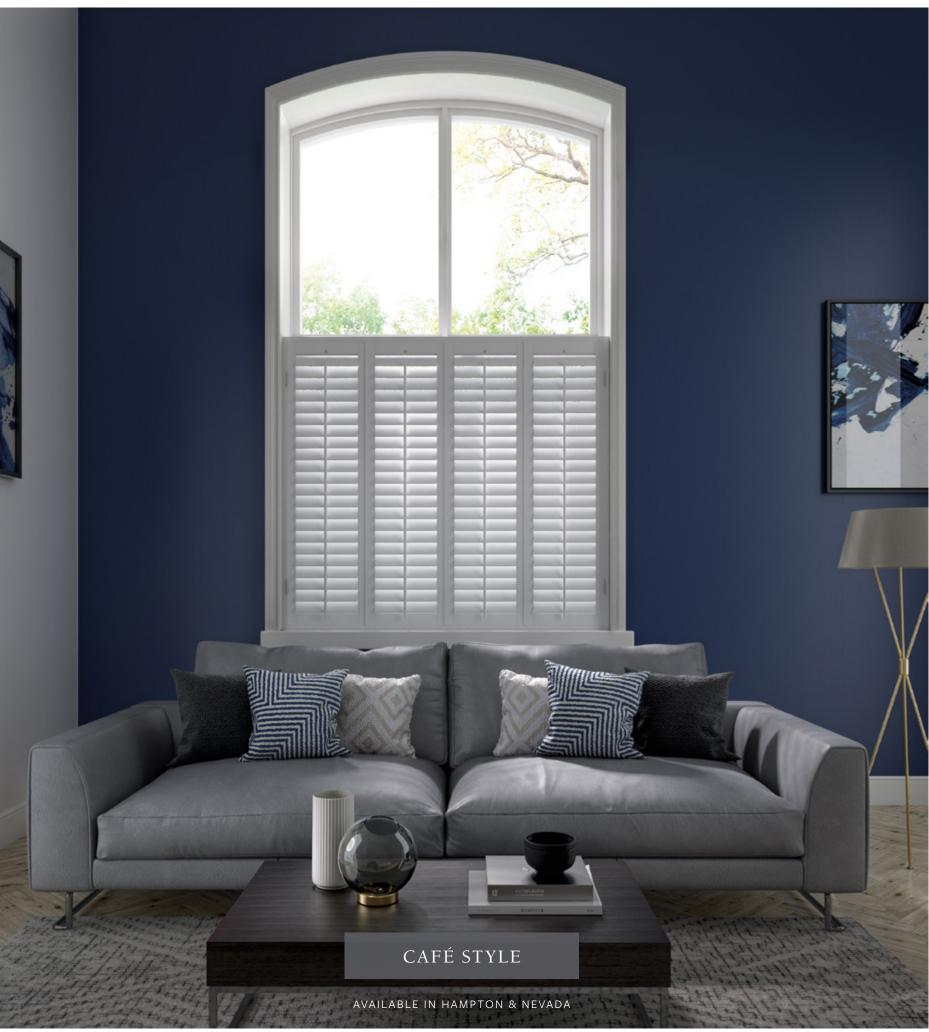

### **PRIVACY**

Your choice of shutter style allows you to enhance your privacy without sacrificing natural light flow; choose a café style shutter to enable privacy to the bottom half of the window whilst facilitating full light flow through the upper section.

## CHOOSE YOUR DESIGN

Tailor your Santa Fe shutter to suit your interior style.